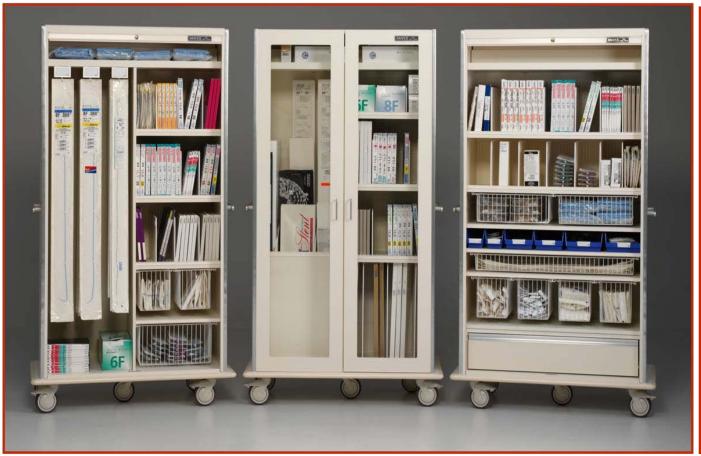

## Wall Storage Cabinets

# Upper and Lower Storage Cabinets

- Maximize storage and add counter space
- Design a unique look with baskets, bins, and shelves
- Custom sizes available

#### MASS™-The Efficient Storage Option

- Smaller footprint up to 40% more storage space
- No wasted space
- Shipped completely assembled, clean, ready-to-use
- Interchangeable modules
- Easily redesigned interiors
- No obsolescence