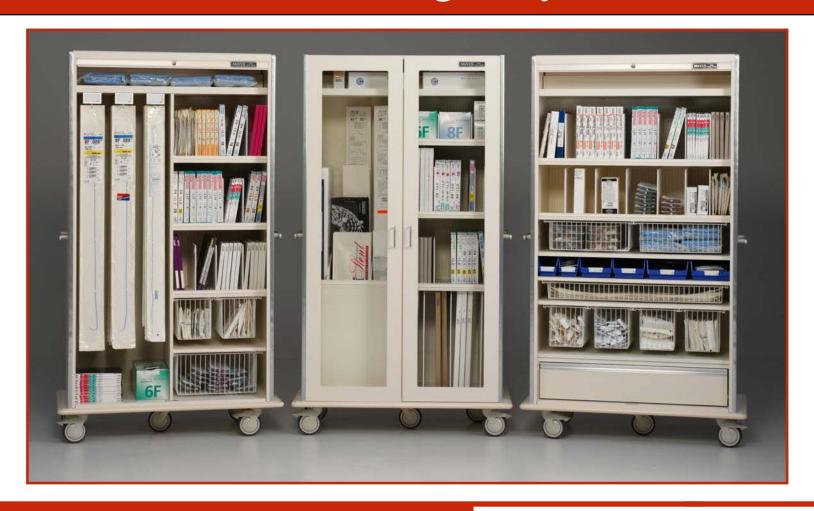

## Wall Storage Cabinets

# Upper and Lower Storage Cabinets

- Maximize storage and add counter space
- Design a unique look with baskets, bins, and shelves
- Custom sizes available