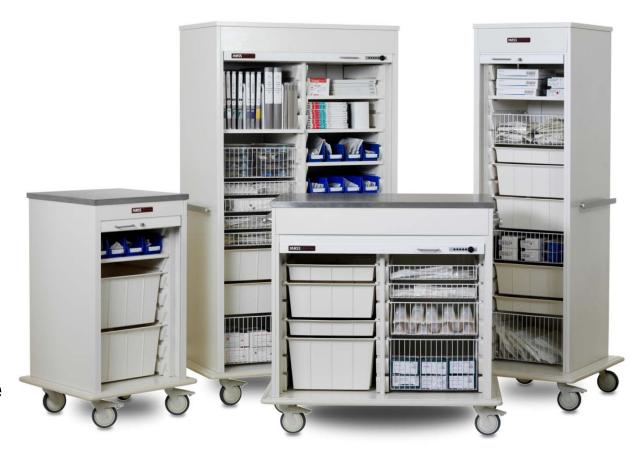

# Mobile Storage System

#### MASS™ + DX Exchange Cart System

- Premium casters for durability.
- Multiple door options.
- Convenient Aluminum handles on both sides.
- Wrap-around bumper for total protection.
- Fifth-wheel provides greater support, easier rolling and better directional control.