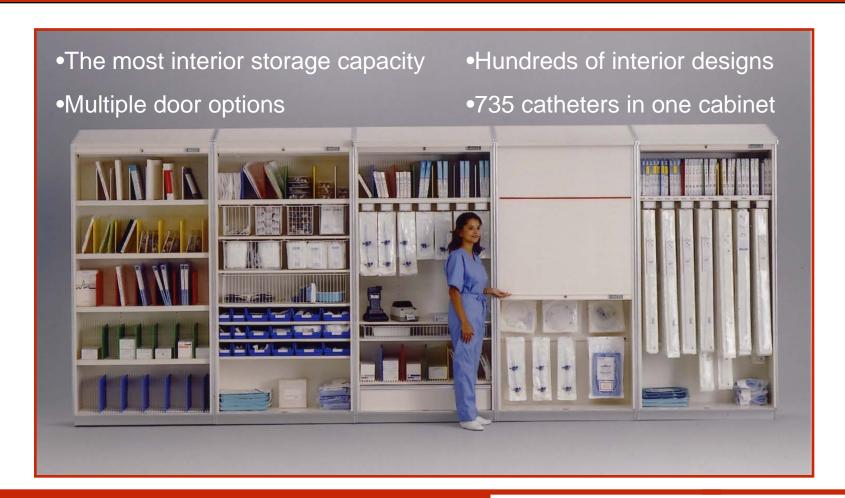

# MASS™ Offers the Most Space

- More space means fewer units and a smaller footprint
- More useable interior capacity than any competitor
- Maximize space and budget with MASS™ Storage Systems

#### MASS™-The Efficient Storage Option

- Smaller footprint up to 40% more storage space
- No wasted space
- Shipped completely assembled, clean, ready-to-use
- Interchangeable modules
- Easily redesigned interiors
- No obsolescence