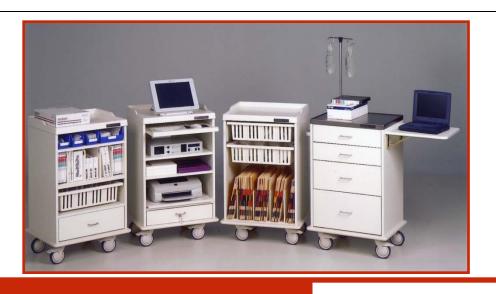

#### "M" Series Carts

**DEPARTMENT:** Surgery . Cardiac Cath Lab . CT . Interventional Radiology . Endoscopy . Recovery ICU . Oncology . Ambulatory Surgery . MRI . Emergency . Patient Holding . CCU Labor & Delivery . Anesthesia . Dialysis . Phlebotomy . Radiology . Long Term Care

APPLICATION: IV Cart . Equipment Cart . Minor Procedure Cart . Computer Cart . Biopsy Cart Film Cart . Pacemaker Cart . Emergency Cart . Bedside Cart . Anesthesia Cart Dialysis Cart . Monitor Cart . Isolation Cart . Endoscopy Cart . Fetal Monitoring Cart