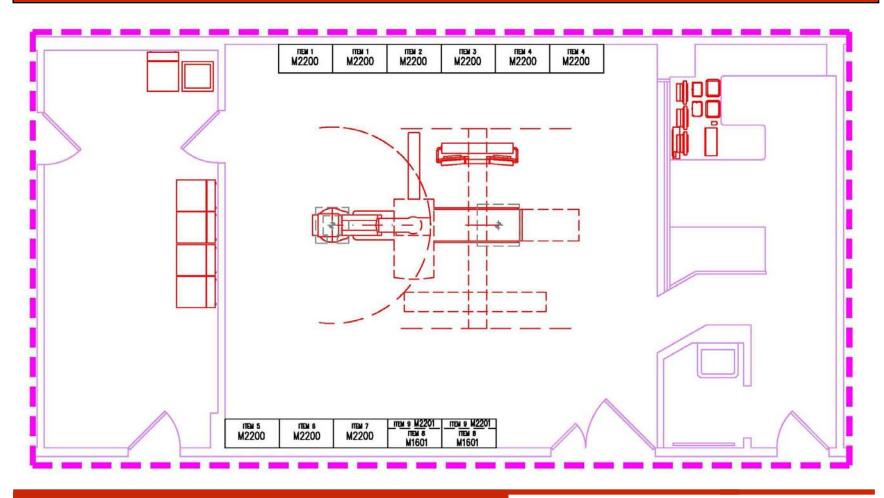

bile or wall storage available
- Easy to reconfigure
- Lightweight, durable
- ABS side panels allow modules to slide in and out easily





# Mobile Storage System





#### "M" Series Carts

**DEPARTMENT:** Surgery . Cardiac Cath Lab . CT . Interventional Radiology . Endoscopy . Recovery ICU . Oncology . Ambulatory Surgery . MRI . Emergency . Patient Holding . CCU Labor & Delivery . Anesthesia . Dialysis . Phlebotomy . Radiology . Long Term Care

APPLICATION: IV Cart . Equipment Cart . Minor Procedure Cart . Computer Cart . Biopsy Cart Film Cart . Pacemaker Cart . Emergency Cart . Bedside Cart . Anesthesia Cart Dialysis Cart . Monitor Cart . Isolation Cart . Endoscopy Cart . Fetal Monitoring Cart





# MASS<sup>TM</sup> Plan/Design Services





# MASS<sup>TM</sup> Plan/Design Services





#### Many Hospitals use MASS™ Storage Solutions

Massachusetts General Hospital - Faulkner Hospital - Wausau Hospital - Hoag Memorial Hospital - Nebraska Heart Institute University of Alabama at Birmingham - Christiana Care Health System - New York Presbyterian Hospital - OU Medical Center Presbyterian Hospital of Charlotte - Sinai Hospital of Baltimore - Rockford Memorial Hospital - Mt. Sinai Hospital New York Memorial Hospital of Chattanooga - Community Medical Center of Scranton - University of Texas Medical Branch at Galveston Fountain Valley Regional Medical Center - University Medical Center Tucson - Johns Hopkins Hospital - Brockton Hospital Baptist Memorial Hospital - North Mississippi - Harlingen Medical Center - Memorial Medical Center Las Cruces Fresno Community Hospital - F