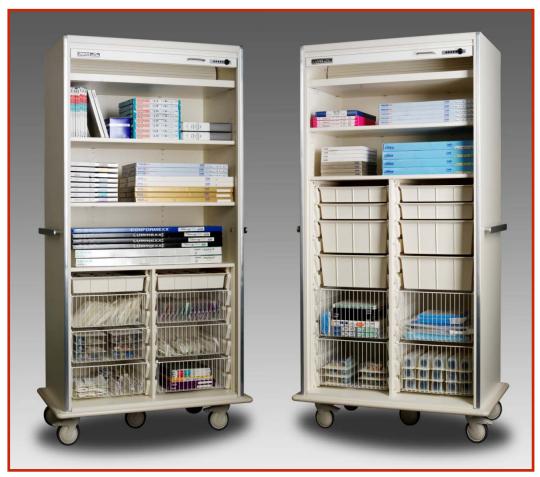

### MASS™ Medical Storage

• Storage for all types of medical supplies and instrumentation Specialized interior modules efficiently store stents, balloons, guide wires, and other medical supplies.

The storage solution for every department

# MASS™ Offers the Most Space

- More space means fewer units and a smaller footprint
- More useable interior capacity than any competitor
- Maximize space and budget with MASS™ Storage Systems

#### MASS™-The Efficient Storage Option

- Smaller footprint up to 40% more storage space
- No wasted space
- Shipped completely assembled, clean, ready-to-use
- Interchangeable modules
- Easily redesigned interiors
- No obsolescence