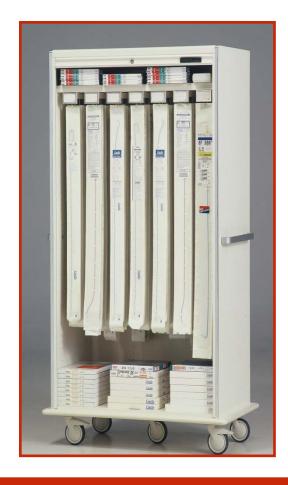

### Mobile Modular Storage

- Premium casters
- Multiple door options
- Aluminum handle
- Wrap-around bumper
- Fifth-wheel design

# Mobile Storage System

#### MASS™ + DX Exchange Cart System

- Premium casters for durability.
- Multiple door options.
- Convenient Aluminum handles on both sides.
- Wrap-around bumper for total protection.
- Fifth-wheel provides greater support, easier rolling and better directional control.