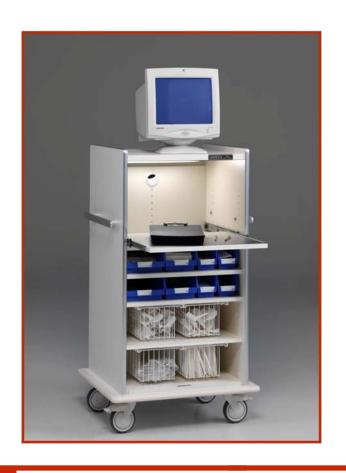

# Mobile Storage System

### Mobile Modular Storage

- Premium casters
- Multiple door options
- Aluminum handle
- Wrap-around bumper
- Fifth-wheel design