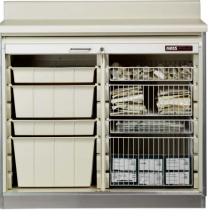

# Upper and Lower Storage Cabinets

- Maximize storage and add counter space
- Design a unique look with baskets, bins, and shelves
- Custom sizes available