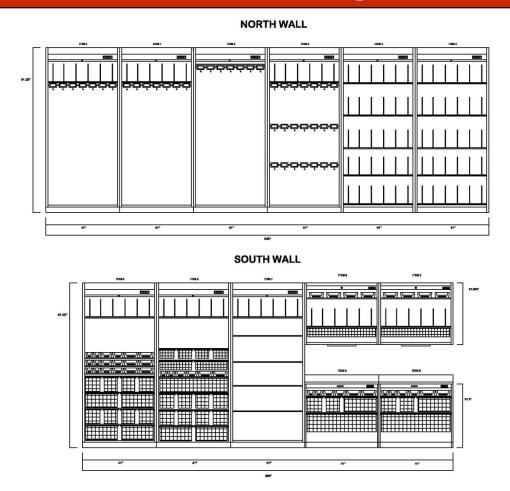

/sup>

- Powder-coated steel construction
- Mobile or wall storage available
- Easy to reconfigure
- Lightweight, durable
- ABS side panels allow modules to slide in and out easily





# Mobile Storage System





#### "M" Series Carts

**DEPARTMENT:** Surgery . Cardiac Cath Lab . CT . Interventional Radiology . Endoscopy . Recovery ICU . Oncology . Ambulatory Surgery . MRI . Emergency . Patient Holding . CCU Labor & Delivery . Anesthesia . Dialysis . Phlebotomy . Radiology . Long Term Care

APPLICATION: IV Cart . Equipment Cart . Minor Procedure Cart . Computer Cart . Biopsy Cart Film Cart . Pacemaker Cart . Emergency Cart . Bedside Cart . Anesthesia Cart Dialysis Cart . Monitor Cart . Isolation Cart . Endoscopy Cart . Fetal Monitoring Cart





# MASS<sup>TM</sup> Plan/Design Services





# MASS<sup>TM</sup> Plan/Design Services





#### Many Hospitals use MASS™ Storage Solutions

Massachusetts General Hospital - Faulkner Hospital - Wausau Hospital - Hoag Memorial Hospital - Nebraska Heart Institute University of Alabama at Birmingham - Christiana Care Health System - New York Presbyterian Hospital - OU Medical Center Presbyterian Hospital of Charlotte - Sinai Hospital of Baltimore - Rockford Memorial Hospital - Mt. Sinai Hospital New York Memorial Hospital of Chattanooga - Community Medical Center of Scranton - University of Texas Medical Branch at Galveston Fountain Valley Regional Medical Center - University Medical Center Tucson - Johns Hopkins Hospital - Brockton Hospital Baptist Memorial Hospital - North Mississippi - Harlingen Medical Center - Memorial Medical C