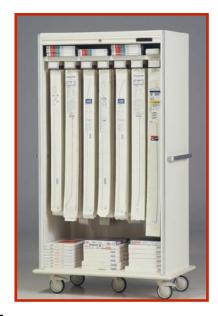

### Mobile Modular Storage

- Premium casters
- Multiple door options
- Aluminum handle
- Wrap-around bumper
- Fifth-wheel design

#### MASS™ + DX Exchange Cart System

- Premium casters for durability.
- Multiple door options.
- Convenient Aluminum handles on both sides.
- Wrap-around bumper for total protection.
- Fifth-wheel provides greater support, easier rolling and better directional control.