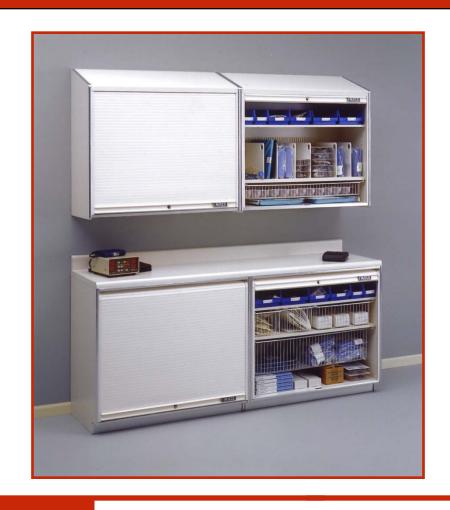

## Wall Storage Cabinets

# Upper and Lower Storage Cabinets

- Maximize storage and add counter space
- Design a unique look with baskets, bins, and shelves
- Custom sizes available