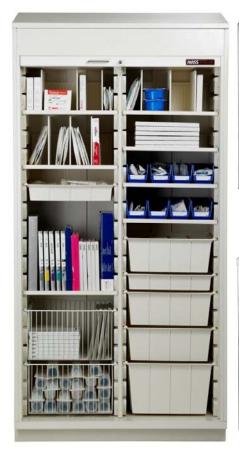

### MASS™ Medical Storage

• Storage for all types of medical supplies and instrumentation Specialized interior modules efficiently store stents, balloons, guide wires, and other medical supplies.

The storage solution for every department

# MASS™ Offers the Most Space

- More space means fewer units and a smaller footprint
- More useable interior capacity than any competitor
- Maximize space and budget with MASS™ Storage Systems

#### MASS™-The Efficient Storage Option

- Smaller footprint up to 40% more storage space
- No wasted space
- Shipped completely assembled, clean, ready-to-use
- Interchangeable modules
- Easily redesigned interiors
- No obsolescence