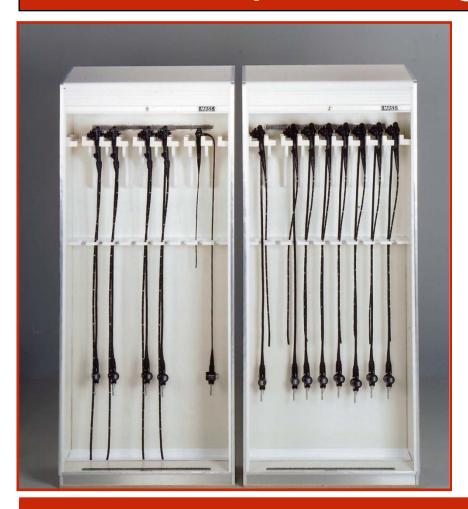

## Wall Storage Cabinets

## Scope Storage Cabinets

- Holds 9 or 18 scopes
- Padded back wall
- Rack engineered to protect scope heads

## Scope Storage Cabinets

- Holds small-diameter scopes
- Half-size holds 4 or 8 scopes