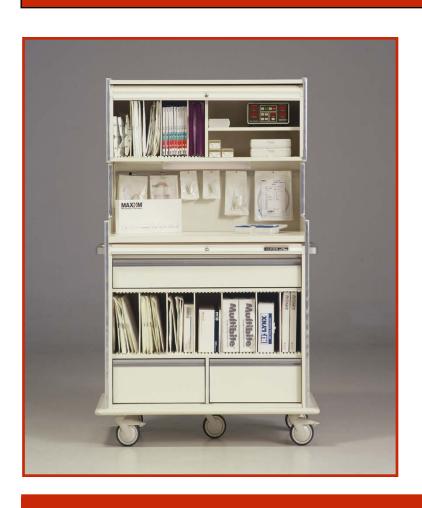

## Wall Storage Cabinets

# Upper and Lower Storage Cabinets

- Maximize storage and add counter space
- Design a unique look with baskets, bins, and shelves
- Custom sizes available