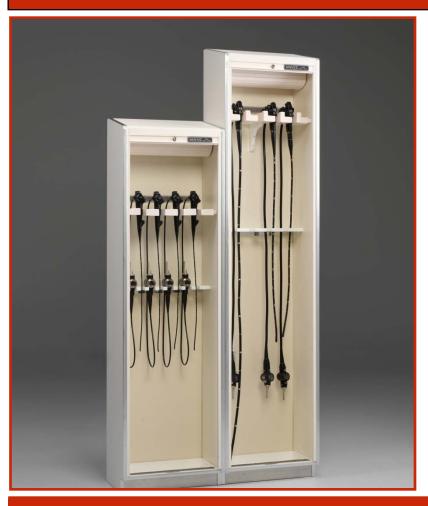

## Scope Storage Cabinets

- Holds 9 or 18 scopes
- Padded back wall
- Rack engineered to protect scope heads

## Scope Storage Cabinets

- Holds small-diameter scopes
- Half-size holds 4 or 8 scopes

## ERCP and Dilator Storage Carts