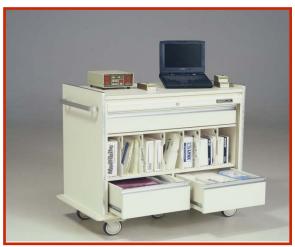

# Mobile Storage System

#### "M" Series Carts

**DEPARTMENT:** Surgery . Cardiac Cath Lab . CT . Interventional Radiology . Endoscopy . Recovery ICU . Oncology . Ambulatory Surgery . MRI . Emergency . Patient Holding . CCU Labor & Delivery . Anesthesia . Dialysis . Phlebotomy . Radiology . Long Term Care

APPLICATION: IV Cart . Equipment Cart . Minor Procedure Cart . Computer Cart . Biopsy Cart Film Cart . Pacemaker Cart . Emergency Cart . Bedside Cart . Anesthesia Cart Dialysis Cart . Monitor Cart . Isolation Cart . Endoscopy Cart . Fetal Monitoring Cart