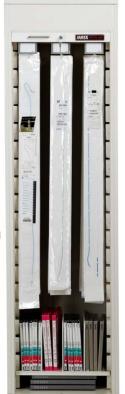

## Scope Storage Cabinets

- Holds 9 or 18 scopes
- Padded back wall
- Rack engineered to protect scope heads

## Scope Storage Cabinets

- Holds small-diameter scopes
- Half-size holds 4 or 8 scopes