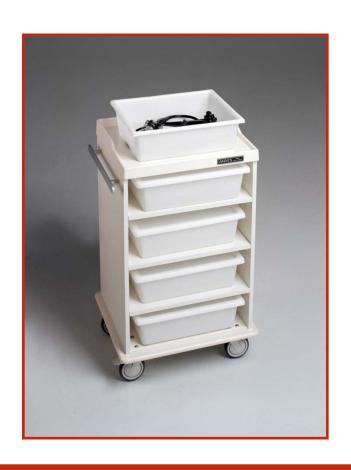

ed interiors
- No obsolescence



### Mobile Modular Storage



- Premium casters
- Multiple door options
- Aluminum handle
- Wrap-around bumper
- Fifth-wheel design





# Mobile Storage System







#### MASS™ + DX Exchange Cart System



- Premium casters for durability.
- Multiple door options.
- Convenient Aluminum handles on both sides.
- Wrap-around bumper for total protection.
- Fifth-wheel provides greater support, easier rolling and better directional control.



# MASS<sup>TM</sup> is in every Department

#### **ENDOSCOPY / GI LAB**



## Scope Storage Cabinets



- Holds 9 or 18 scopes
- Padded back wall
- Rack engineered to protect scope heads



## Scope Storage Cabinets



- Holds small-diameter scopes
- Half-size holds 4 or 8 scopes



## Scope Transport and Monitor Cart







## ERCP and Dilator Storage Carts









# MASS<sup>TM</sup> is in every Department

#### SURGICAL SERVICES



#### MASS METAL<sup>TM</sup>









- Transfer modules between cabinets and carts
- ABS side panels allow modules to slide easily
- Eliminate the wasted space of millwork



#### **FOUR** different sizes of flexible, modular metal carts



### MASS METAL<sup>TM</sup>

- Powder-coated steel construction
- Mobile or wall storage available
- Easy to reconfigure
- Lightweight, durable
- ABS side panels allow modules to slide in and out easily





# Mobile Storage System





#### "M" Series Carts

**DEPARTMENT:** Surgery . Cardiac Cath Lab . CT . Interventional Radiology . Endoscopy . Recovery ICU . Oncology . Ambulatory Surgery . MRI . Emergency . Patient Holding . CCU Lab