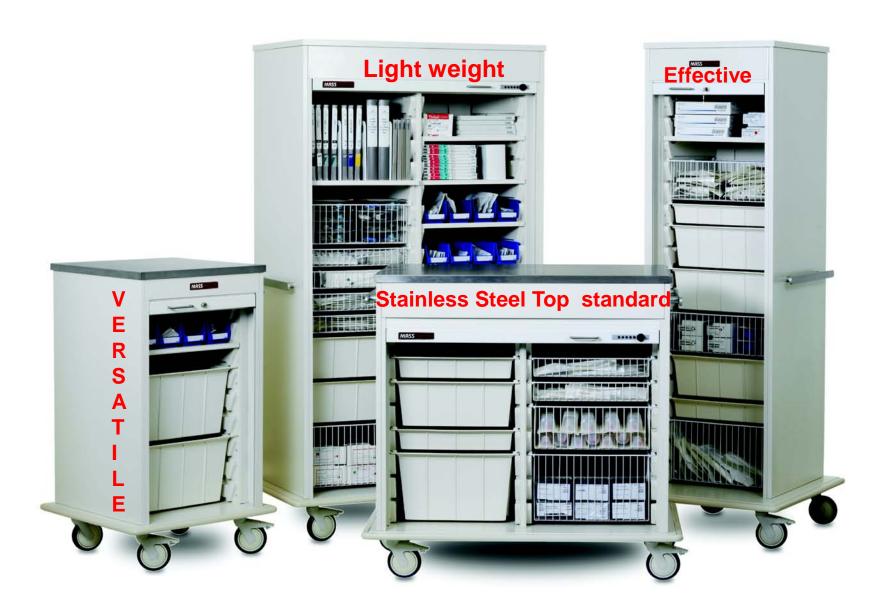

# MASS™ Offers the Most Space

- More space means fewer units and a smaller footprint
- More useable interior capacity than any competitor
- Maximize space and budget with MASS™ Storage Systems

#### MASS™-The Efficient Storage Option

- Smaller footprint up to 40% more storage space
- No wasted space
- Shipped completely assembled, clean, ready-to-use
- Interchangeable modules
- Easily redesigned interiors
- No obsolescence

### Mobile Modular Storage

- Premium casters
- Multiple door options
- Aluminum handle
- Wrap-around bumper
- Fifth-wheel design